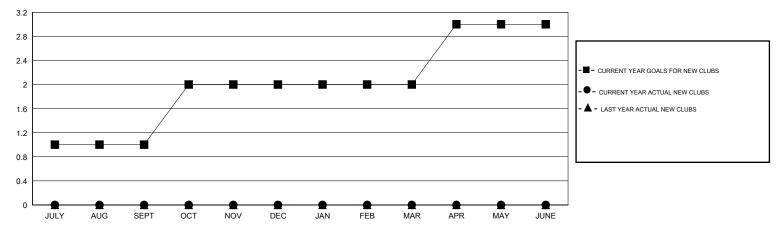

### GOALS AND ACTUAL NEW CLUBS CUMULATIVE

## LOCATION CALIFORNIA

 $\mathsf{GMT}\;\mathsf{CA}\;1$ 

| Clubs                       |                  |           |                  |                  | Members                     |                    |                                     |                    |                  |
|-----------------------------|------------------|-----------|------------------|------------------|-----------------------------|--------------------|-------------------------------------|--------------------|------------------|
| RESULTS FOR 2016-2017       |                  |           |                  |                  | RESULTS FOR 2016-2017       |                    |                                     |                    |                  |
| QUARTER                     | NEW CLUB<br>GOAL | NEW CLUBS | DROPPED<br>CLUBS | NET<br>GAIN/LOSS | QUARTER                     | NEW MEMBER<br>GOAL | CHARTER AND<br>NEW MEMBERS<br>ADDED | DROPPED<br>MEMBERS | NET<br>GAIN/LOSS |
| JULY/AUG/SEPT               | 1                | 0         | 0                | 0                | JULY/AUG/SEPT OCT/NOV/DEC   | 60<br>60           | 26<br>0                             | 63<br>0            | -37<br>0         |
| JAN/FEB/MAR<br>APR/MAY/JUNE | 0<br>1           | 0         | 0                | 0                | JAN/FEB/MAR<br>APR/MAY/JUNE | 40<br>60           | 0                                   | 0                  | 0                |