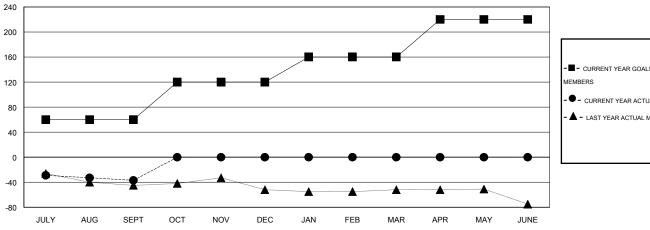

#### GOALS AND ACTUAL MEMBERS CUMULATIVE

| - ■ - CURRENT YEAR GOALS FOR NEW  |
|-----------------------------------|
| MEMBERS                           |
| - ● - CURRENT YEAR ACTUAL MEMBERS |
| - ▲ - LAST YEAR ACTUAL MEMBERS    |
|                                   |

## LOCATION CALIFORNIA

 $\mathsf{GMT}\;\mathsf{CA}\;1$ 

| Clubs                       |                  |           |                  |                  | Members                     |                    |                                     |                    |                  |
|-----------------------------|------------------|-----------|------------------|------------------|-----------------------------|--------------------|-------------------------------------|--------------------|------------------|
| RESULTS FOR 2016-2017       |                  |           |                  |                  | RESULTS FOR 2016-2017       |                    |                                     |                    |                  |
| QUARTER                     | NEW CLUB<br>GOAL | NEW CLUBS | DROPPED<br>CLUBS | NET<br>GAIN/LOSS | QUARTER                     | NEW MEMBER<br>GOAL | CHARTER AND<br>NEW MEMBERS<br>ADDED | DROPPED<br>MEMBERS | NET<br>GAIN/LOSS |
| JULY/AUG/SEPT               | 1                | 0         | 0                | 0                | JULY/AUG/SEPT OCT/NOV/DEC   | 60<br>60           | 26<br>0                             | 63<br>0            | -37<br>0         |
| JAN/FEB/MAR<br>APR/MAY/JUNE | 0<br>1           | 0         | 0                | 0                | JAN/FEB/MAR<br>APR/MAY/JUNE | 40<br>60           | 0                                   | 0                  | 0                |